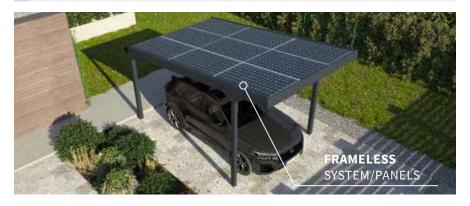

### WHY CHOOSE CARPORT SOLAR PREMIUM?

- Premium quality
- Design and stable shelter with PV (2in1)
- Precise and clean construction
- Fully sealed roof
- High wind and snow load capacity
- Maintenance-free and long service life
- Frameless glass-to-glass PV panels
- 18 PV panels = energy to run
- 35.000 km per year by electric car
- Reduction of energy costs
- 18 PV panels = 6,6 MW per year
- EU household consumption = 4 MW/year
- Expansion of home or business
  PV power plant
- Possibility of collecting rainwater
- Protection of the car paint and interior from sunlight damage
- Energy self-sufficiency