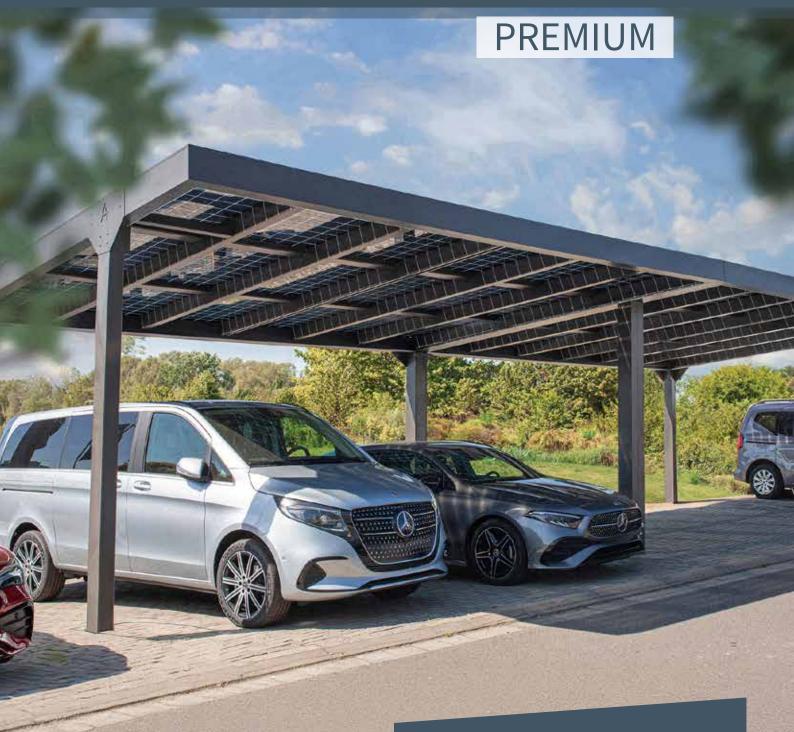

# **CARPORT SOLAR** INT POWERED BY THE SUN...

Alukov<sup>®</sup> Solar Solar power made aesthetic **CARPORT SOLAR** PREMIUM is a great way how to generate solar energy and protect your vehicle. It is suitable as an extension of a home or business photovoltaic power plant. It is designed to fully comply with technical and building standards. Your car will be well protected in all seasons and weather conditions.

#### **CARPORT SOLAR** PREMIUM DOUBLE

15 PV PANELS | OUTPUT 5,55 kWp | w 5,4 x h 5,3 m