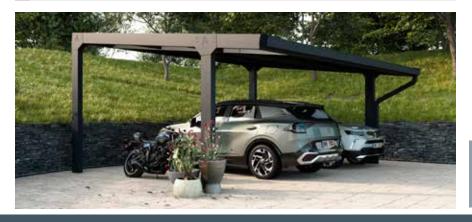

#### **CARPORT SOLAR** PREMIUM SINGLE

9 PV PANELS OUTPUT 3,33 kWp w 3,26 x h 5,3 m