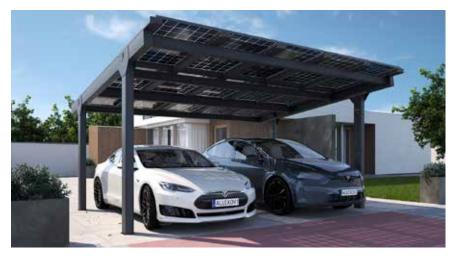

## **CARPORT SOLAR** INT POWERED BY THE SUN...

**CARPORT SOLAR** SOLID is a solar canopy allowing solitary placement or mounting on the wall of the house. The elegant design ensures long life span and weather resistance, making it an ideal parking space. It is also a favourable combination of functionality and price, together with aesthetics and sustainability.

## WHY CHOOSE CARPORT SOLAR SOLID?

- Premium quality with affordable prices
- Modern, stable shelter with PV (2in1)
- Superior quality
- High efficiency
- Maintenance-free and long life span
- Framed PV panels
- 6-15 PV panels = energy to travel
  - $18.000\mathchar`-50.000\,km$  per year by electric car
- Average EU household consumption = 4 MW/year
- Expansion home or business PV power plant
- Protection of the car paint and interior from sunlight damage
- Reduction of energy costs
- Energy self-sufficiency