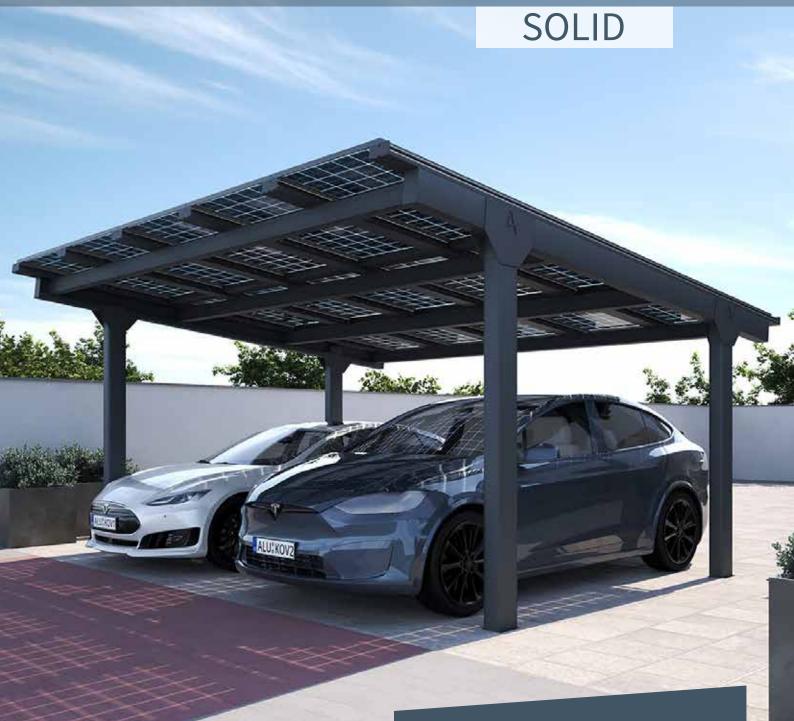

## **CARPORT SOLAR** INT POWERED BY THE SUN...

**CARPORT SOLAR** SOLID is a solar canopy allowing solitary placement or mounting on the wall of the house. The elegant design ensures long life span and weather resistance, making it an ideal parking space. It is also a favourable combination of functionality and price, together with aesthetics and sustainability.

## WHY CHOOSE CARPORT SOLAR SOLID?

- Premium quality with affordable prices
- Modern, stable shelter with PV (2in1)
- Superior quality
- High efficiency
- Maintenance-free and long life span
- Framed PV panels
- 6-15 PV panels = energy to travel
  - $18.000\mathchar`-50.000\,km$  per year by electric car
- Average EU household consumption = 4 MW/year
- Expansion home or business PV power plant
- Protection of the car paint and interior from sunlight damage
- Reduction of energy costs
- Energy self-sufficiency