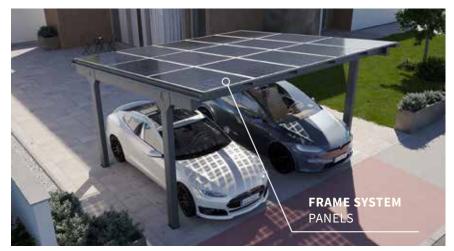

## VARIABLE SYSTEM FOR THE USE OF FRAMED PANELS FROM DIFFERENT MANUFACTURERS WITH DIFFERENT SIZING OF PV PANELS