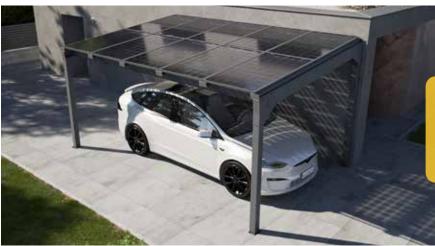

## **CARPORT SOLAR** INT POWERED BY THE SUN...

**CARPORT SOLAR** SOLID is a solar canopy allowing solitary placement or mounting on the wall of the house. The elegant design ensures long life span and weather resistance, making it an ideal parking space. It is also a favourable combination of functionality and price, together with aesthetics and sustainability.

## WHY CHOOSE CARPORT SOLAR SOLID?

- Premium quality with affordable prices
- Modern, stable shelter with PV (2in1)
- Superior quality
- High efficiency
- Maintenance-free and long life span
- Framed PV panels
- 6-15 PV panels = energy to travel
  - $18.000\mathchar`-50.000\,km$  per year by electric car
- Average EU household consumption = 4 MW/year
- Expansion home or business PV power plant
- Protection of the car paint and interior from sunlight damage
- Reduction of energy costs
- Energy self-sufficiency