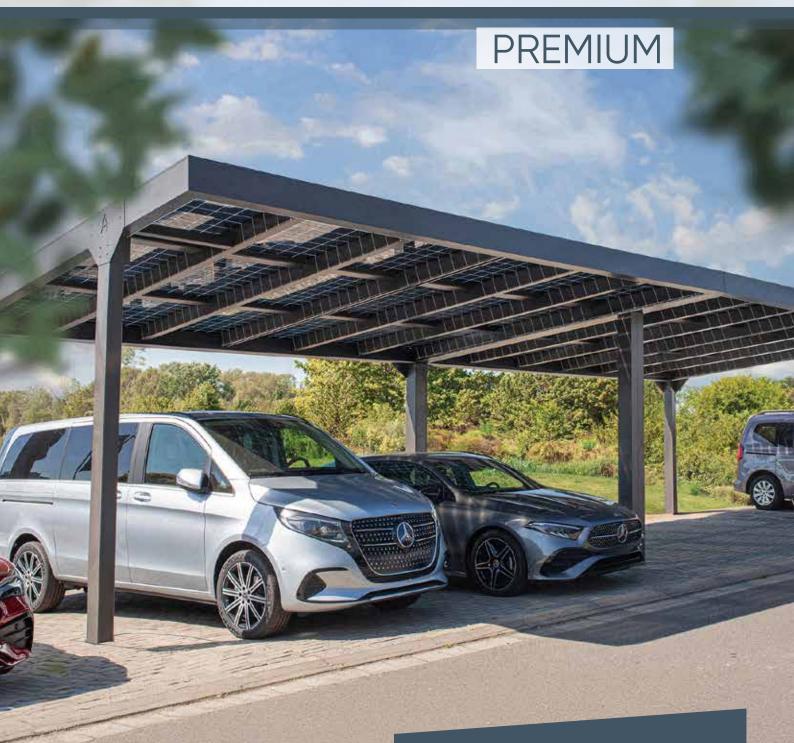

# CARPORTSOLAR INT POWERED BY THE SUN...

**CARPORT SOLAR** PREMIUM is a great way how to generate solar energy and protect your vehicle. It is suitable as an extension of a home or business photovoltaic power plant. It is designed to fully comply with technical and building standards. Your car will be well protected in all seasons and weather conditions.

#### **CARPORT SOLAR** PREMIUM SINGLE

9 PV PANELS OUTPUT 3,91 kWp w 3,53 x h 5,17 m

#### 15 PV PANELS | OUTPUT 6,52 kWp | w 5,88 x h 5,17 m