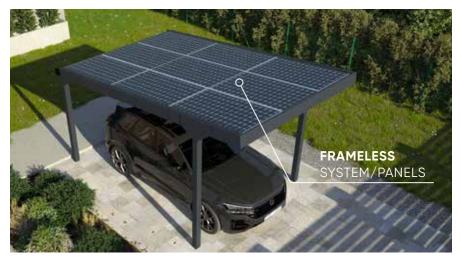

## WHY CHOOSE CARPORT SOLAR PREMIUM?

- Premium quality
- Design and stable shelter with PV (2in1)
- Precise and clean construction
- Fully sealed roof
- High wind and snow load capacity
- Maintenance-free and long service life
- Frameless glass-to-glass PV panels
- 18 PV panels = energy to run
- 35.000 km per year by electric car
- Reduction of energy costs
- 18 PV panels = 6,6 MW per year
- EU household consumption = 4 MW/year
- Expansion of home or business
  PV power plant
- Possibility of collecting rainwater
- Protection of the car paint and interior from sunlight damage
- Energy self-sufficiency