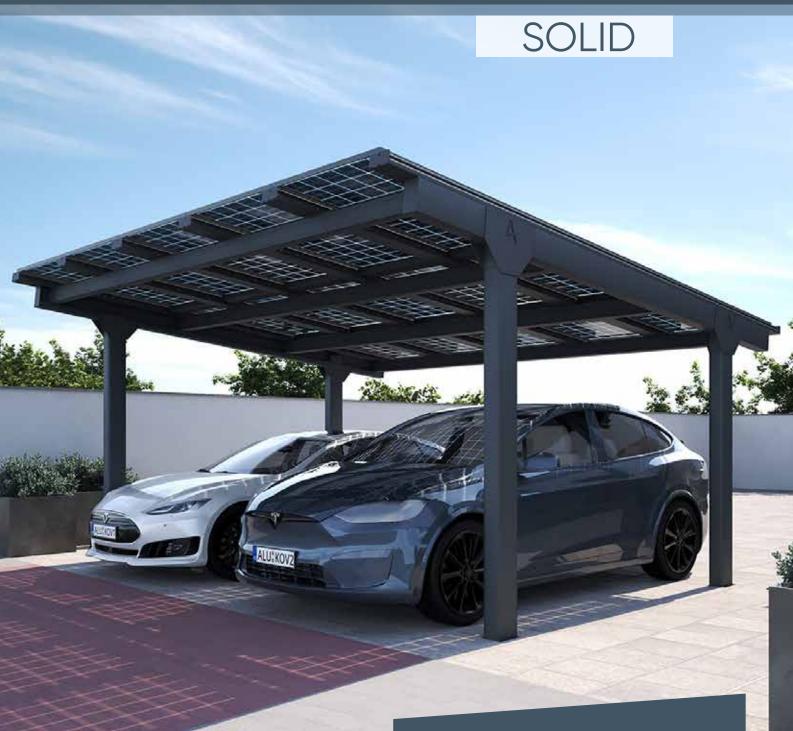

## CARPORT SOLAR INT POWERED BY THE SUN...

**AUKOV Solar** Solar power made aesthetic **CARPORT SOLAR** SOLID is a solar canopy allowing solitary placement or mounting on the wall of the house. The elegant design ensures long life span and weather resistance, making it an ideal parking space. It is also a favourable combination of functionality and price, together with aesthetics and sustainability.

## WHY CHOOSE CARPORT SOLAR SOLID?

- Premium quality with affordable prices
- Modern, stable shelter with PV (2in1)
- Superior quality
- High efficiency
- Maintenance-free and long life span
- Framed PV panels
- 6-15 PV panels = energy to travel
  18.000-50.000 km per year by
  electric car
- Average EU household consumption
  - = 4 MW/year
- Expansion home or business PV power plant
- Protection of the car paint and interior from sunlight damage
- Reduction of energy costs
- Energy self-sufficiency