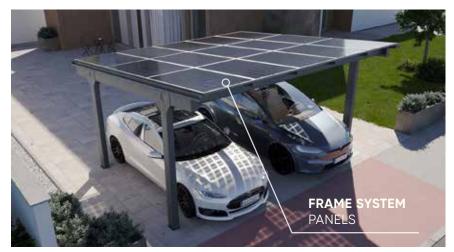

## VARIABLE SYSTEM FOR THE USE OF FRAMED PANELS FROM DIFFERENT MANUFACTURERS WITH DIFFERENT SIZING OF PV PANELS